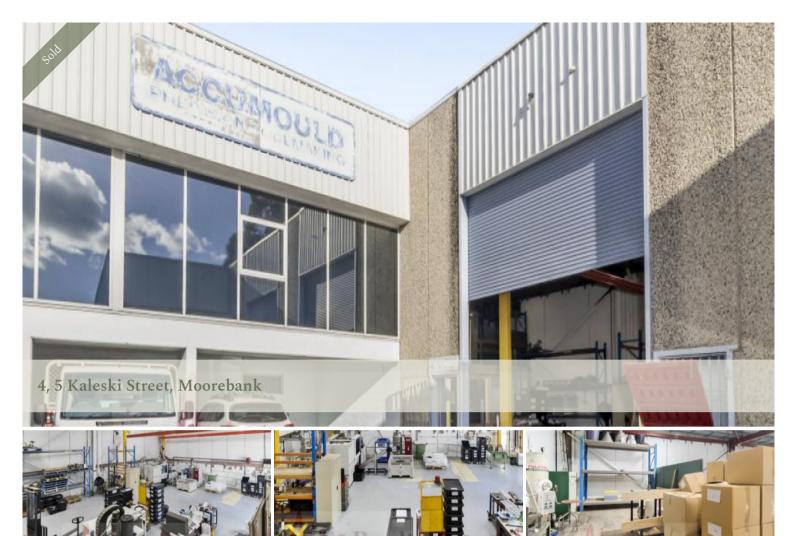

## Industrial / Factory Unit 312 sq mtrs (approx) being sold after 20 years....

 $^*$ This Industrial / Factory Unit has served the current owners well for over 20 years as they ran their own tool making business from this site.

\*312 sq mtrs approximate total area; including factory, office space and mezzanine level, PLUS two under cover car spaces.

\*Located approximately 1klm from the M5 Motorway/ to M7 motorway.

\*Zoned IN1 General Industrial, this factory bay will suit a wide range of uses with "high rise" roller door access & in a secured fenced complex.

\*Short term tenant in place until 3-7-17 whilst they clear out the machinery & equipment associated with the purchase of the tool making business.......current rent \$4,400 per month inclusive GST).

\*Total area 312 sq mtrs approx; including 50.77 sq mtrs of mezzanine office area.