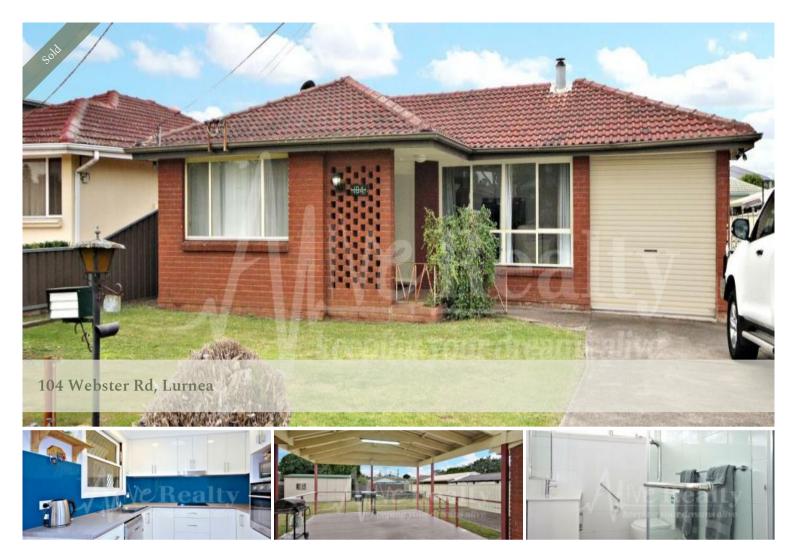

## Brick home & as 'neat as a pin'...Sold prior to auction!

Look no further as your search is over for that entry level home or investment property that is truly as neat as a pin.

Actually, you had better keep looking as this property has been sold prior to auction!

An ideal home for the budget conscious with our price guide of \$775,000.

This humble home has been well cared for boasting a modern kitchen & bathroom (replaced in recent years).

575 sq metres in total with a detached single garage/shed.

The property perhaps loans itself to a granny flat style improvement subject to council approval of course.

Don't delay as the seller is moving up the Coast.

Auction Saturday 26th March, 2022 on site @ 10am