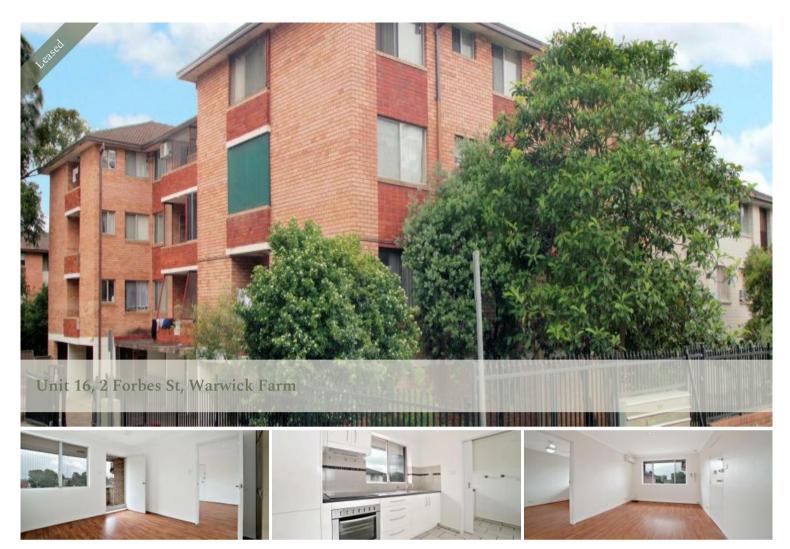

## Neat & tidy 1 bedroom unit located in Warwick Farm.

DEPOSIT TAKEN!!!

After one Open for Inspection...

Very neat and tidy unit for rent in Warwick Farm. This property is located in a secure building on the 3rd floor.

The unit consists of:

- 1 bedroom with built-in robe & ceiling fan
- Air-conditioned lounge room
- Updated kitchen
- Internal laundry
- Balcony
- Laminate flooring
- Freshly painted & new blinds (to be installed)
- Car space