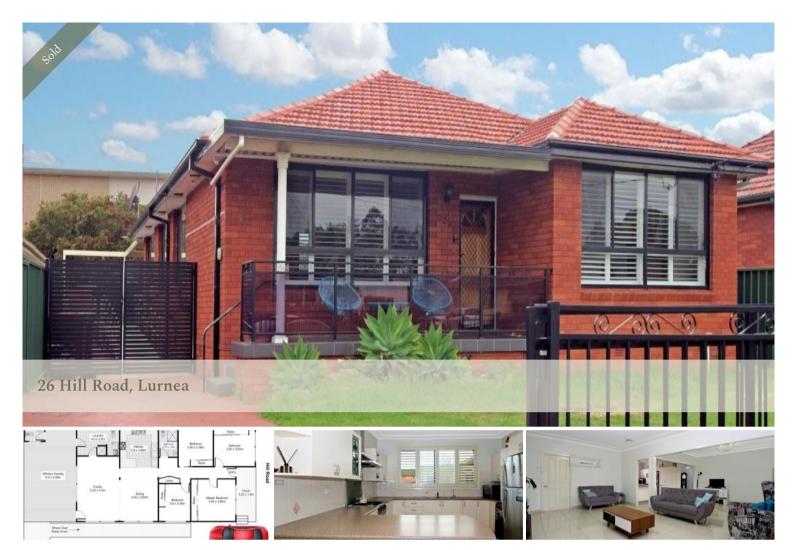

## Court orders sale....MUST BE SOLD!

Terrific four bedroom family home will be sold at Auction. Price guide \$750,000

A "Wheelchair friendly" home, with huge open indoor living areas and a monster size covered outdoor entertaining area. This single level home caters for the growing family.

Extensively tiled living areas compliment the generously proportioned kitchen with four large bedrooms.

Offering easy access to local amenities.

R3 Zoning 658sq mtrs.

Moments from Liverpool CBD, Casula Mall, schools and public transport.