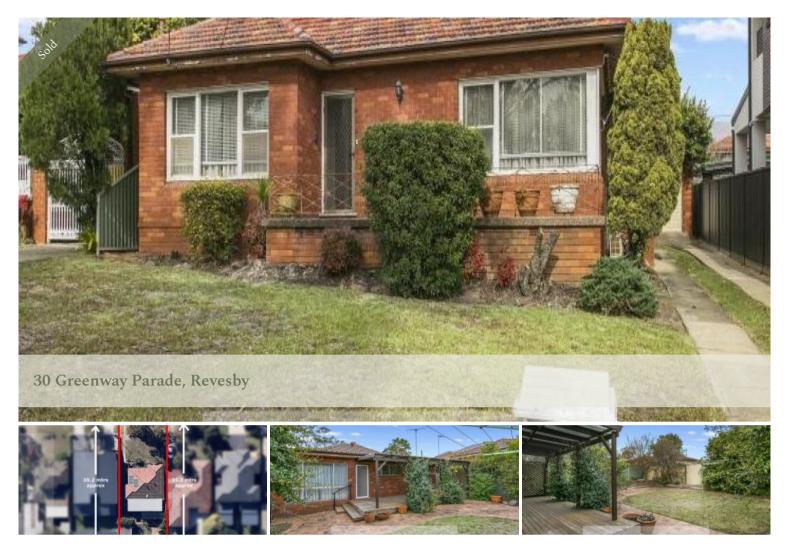

## Health issues bring about the sale.

CUL DE SAC POSITION....... sadly will be sold after over 51 years!
A terrific opportunity presents itself for the 'savvy' buyer.
Land bank & add this one to your portfolio now;
Why wait for the market to heat up again?
An ideal duplex site (STCA).
Offering plenty of potential and scope for entry level buyers as well!
We openly admit that it is a bit tired but it has stood the test of time.
Generous 557sqm block with 15.3mtr frontage (approx)
A few minute stroll to local schools, shops and transport
Situated in a quiet and leafy cul de sac in the popular suburb of Revesby.

## 🛏 3 🔊 2 🖨 2 🗔 557 m2

Price Property Type Property ID Land Area SOLD Residential 30 557 m2