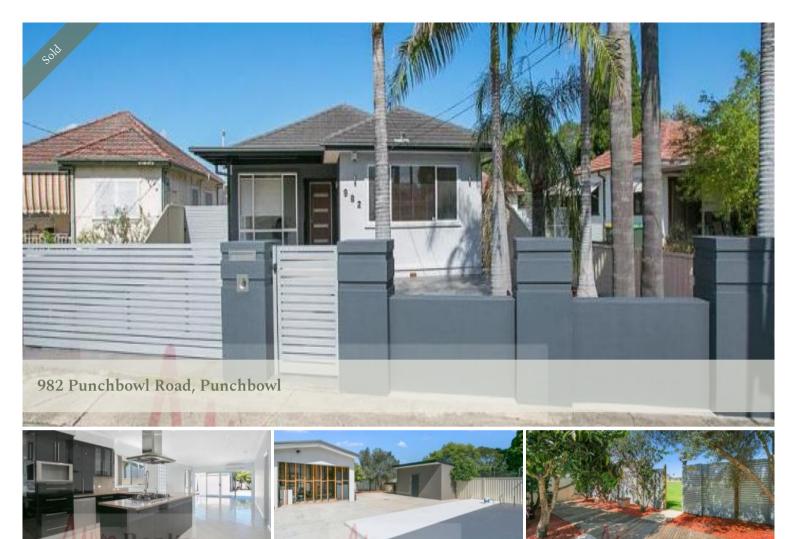

## Sold at auction on 25th November @ 10.30am

Enormous potential to extend the home and complete the dream to your own desire. This property would cater for the largest of families and extended families!

Backing onto Punchbowl Oval & offering plenty of scope for improvement.

Don't be fooled by the photos as they seem to overstate the property!

Work from home? It would make an ideal studio (S.T.C.A).

It definitely needs some more attention to detail.

Price SOLD
Property Type Residential
Property ID 37

Property ID 37 Land Area 594 m2