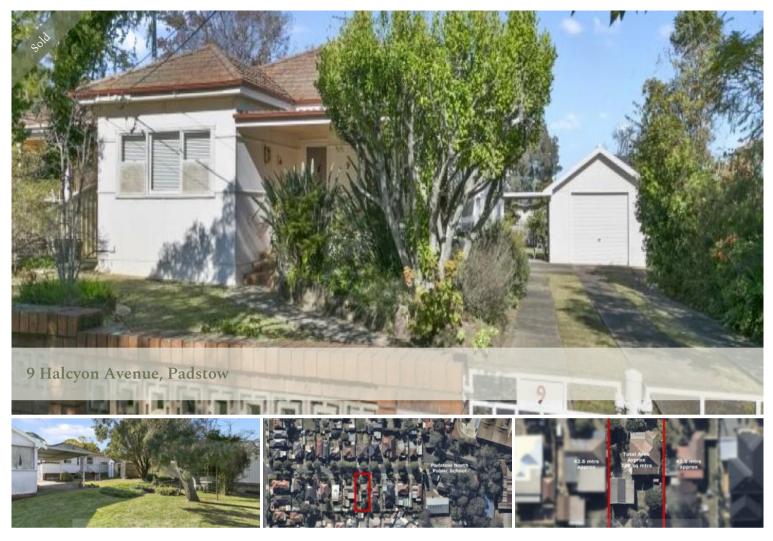

## BLUE CHIP POSITION...... a changing of the guard!

You'll be 'spitting chips' if you miss it! Walk to school, shops, train station & sporting fields from this leafy cul de sac position. An ideal duplex site (STCA).

- Generous 740sqm block with 17.4mtr frontage (approx)

The above information provided has been furnished to us by the vendor/s. We have not verified whether or not that information is accurate and do not have any belief in one way or the other in its accuracy. We do not accept any responsibility to any person for its accuracy and do no more than pass it on. All interested parties should make and rely upon their own inquiries in order to determine whether or not this information is in fact accurate.

## 🔚 3 🔊 1 🖨 4 🗔 739 m2

Price Property Type Property ID Land Area SOLD Residential 39 739 m2