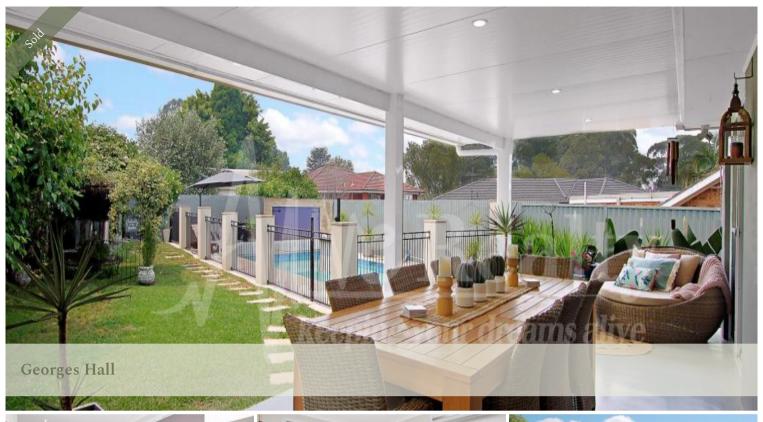

# ENTERTAINERS DELIGHT

First time offered in almost 20 years is this beautifully presented family home; more like a private oasis, it's also ideal for any social occasion.

### Features include;

- Lovely landscaped gardens on 632sqm of land area with an inviting heated pool giving your family 'year round' enjoyment.
- Showcasing an ideal north easterly facing yard with BBQ hut with extra shower & toilet.
- Commanding elevated position at the end of the cul de sac.
- Covered entertaining verandah overlooks expansive yard and manicured gardens.
- Ultra-modern family kitchen with versatile relocate-able island bench. Spacious bedrooms.
- Double lock up garage with loads of storage space plus off street parking for multiple cars.
- Just moments walk to a myriad of ultra-convenient amenities; moments to Lake Gillawarna, Bass Hill Plaza, local bus stops and a selection of popular private and public schools.