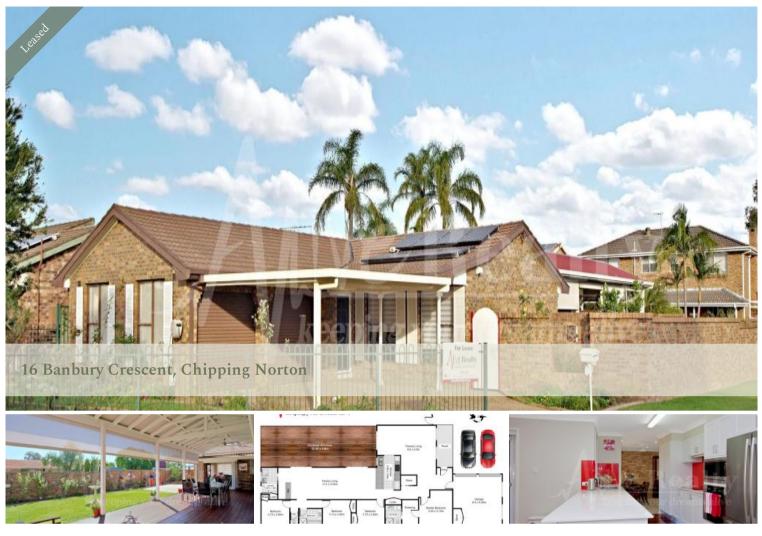

## LARGE FAMILY HOME single level.

- 4 bedroom family home
- Main bedroom offers walk-in robe and full bathroom
- 3 other bedrooms are all generously proportioned with built in robes.
- Timber floors
- Open plan living areas plus formal living areas
- Great modern kitchen & bathroom
- Patio area perfect for family gatherings

- Double lock-up garage currently utilized as an office, or suitable for a multitude of choices (with air conditioning)

- Double carport.
- Perfect location within walking distance to schools, shops, Chipping Norton Lake & Parks
- All this and more in one popular blue ribbon location.

## 🛏 4 🔊 2 🖨 6

Price Property Type Property ID \$700 per week Rental 66