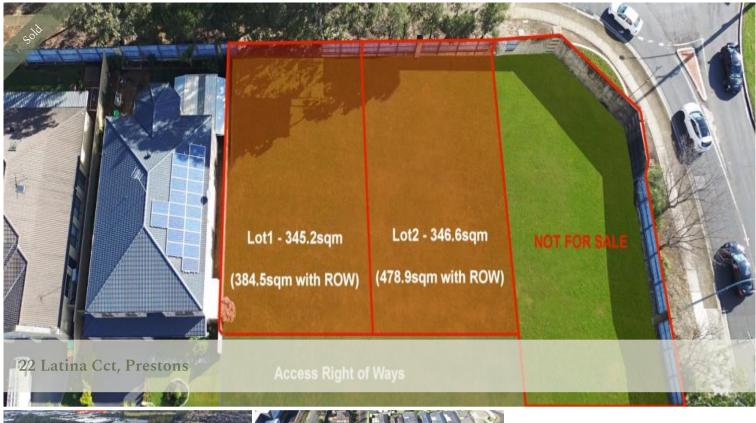

Choose your own builder on your terms.

Lot 1...... 384.5 sq mtrs (including right of way)

Lot 2...... 478.9 sq mtrs (including right of way).

Being auctioned on site Saturday 25th July, 2020 at 10am on site.

Lots 1 & 2 in the subdivision Plan of lot 229/876283 currently known as 22 Latina Circuit, Prestons.

The vendor reserves the right to bring forward to auction and all interested parties will be advised accordingly.