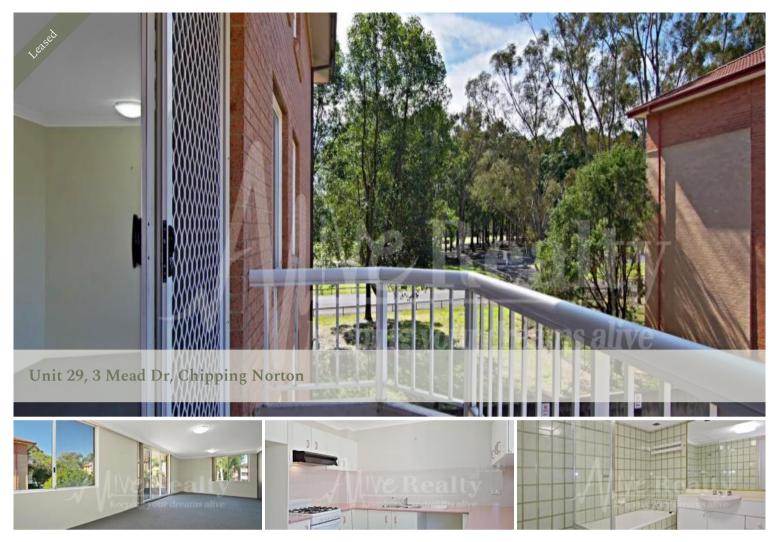

## Park side living....

This two bedroom unit is extremely well presented, clean & tidy throughout. Exceptionally large living area with an extremely pleasant setting & outlook best enjoyed from the balcony.

Second storey unit with internal access to the secure basement parking (single car accommodation for this unit).

The bedrooms are generous in size and each with a built in.

The internal laundry is combined with the over-sized bathroom.