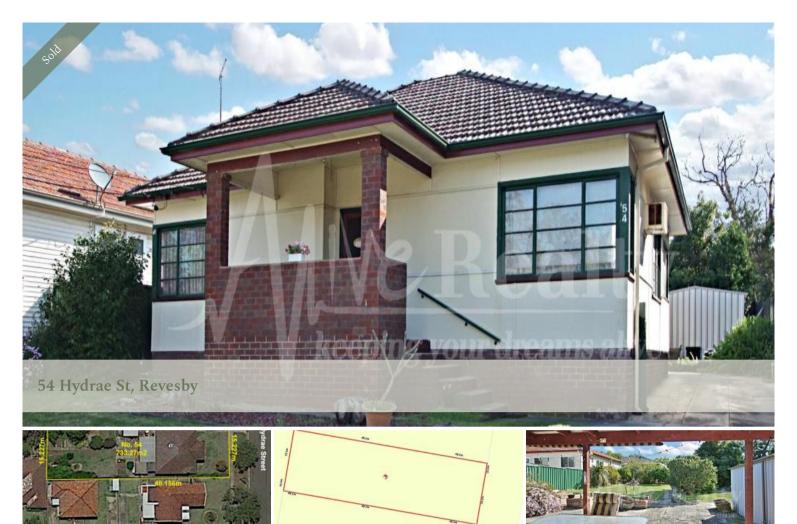

## Deceased Estate...first time offered since 1952 Redevelop STCA

This home is currently occupied. ALL inspections are through the listing agent ONLY.

Makes no bones about it, this property is ideally located just a few minutes walk from Revesby Train Station and M5 motorway and will be sold.

First time offered since 1952.

It is a **clean block** without easements and situated on the higher side of the road. You decide it's future. 15.227 mtr frontage x 48.156 mtr depth = 733.27 sq mtrs approximately.

Located literally 200 mtrs from the local public school (455mtrs to the main front entrance) & 1300 mtr level walk to Revesby Train Station (Airport Line).

To be auctioned on site Saturday 26th September, 2020 @ 10am though the sellers reserve the right to bring the auction forward and all interested parties will be notified accordingly.

Price SOLD for \$1,125,000
Property Type Residential

Property ID 71 Land Area 733.27 m2